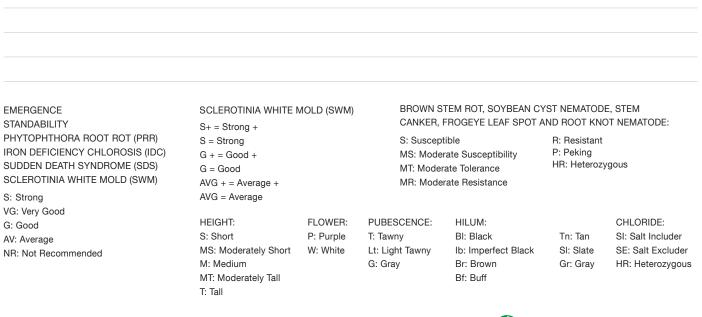

#### **DISEASE RESISTANCE**

| Phytophthora       | Very  |
|--------------------|-------|
| IDC/Salt           | Good  |
| SDS                | -     |
| SWM                | Good  |
| Stem Canker        | Resis |
| Frogeye Leafspot   | Susc  |
| Root Knot Nematode | Susc  |
|                    |       |

### AGRONOMICS

Emergence V Standability ( Flower P Pubescence ( Hilum F Chloride Sulfonylurea Tolerant

Very Good Good/Very Good Purple Gray Buff Includer